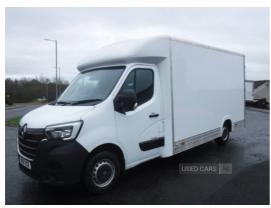

# Renault Master LL35dCi 135 Business Low Roof Platform Cab | Mar 2021

3500KG 14FT LO LOADER LUTON BOX .

Renault Master 2021 14ft Lo Loader Luton Van with barn doors . In very clean tidy condition inside and outside . + vat or zero rated with valid vat number .

## £18,500 + VAT £18750

| Miles:        | 70184  |
|---------------|--------|
| Fuel Type:    | Diesel |
| Transmission: | Manual |
| Colour:       | White  |
| Engine Size:  | 2298   |
|               |        |

Tax Band:

Light goods vehicle (£345 p/a)

Body Style: Luton Van

Reg: HN21VSZ