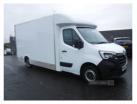

# Renault Master LL35dCi 135 Business Low Roof Platform Cab | Mar 2021

3500KG 14FT LO LOADER LUTON BOX .

Renault Master 2021 14ft Lo Loader Luton Van with barn doors . In very clean tidy condition inside and outside . + vat or zero rated with valid vat number .

## £18,500 + VAT £18750

| Miles:        | 70184  |
|---------------|--------|
| Fuel Type:    | Diesel |
| Transmission: | Manual |
| Colour:       | White  |
| Engine Size:  | 2298   |
|               |        |

Tax Band:

Light goods vehicle (£345 p/a)

Body Style: Luton Van

Reg: HN21VSZ