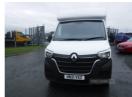

# Renault Master LL35dCi 135 Business Low Roof Platform Cab | Mar 2021

3500KG 14FT LO LOADER LUTON BOX .

Renault Master 2021 14ft Lo Loader Luton Van with barn doors . In very clean tidy condition inside and outside . + vat or zero rated with valid vat number .

## £18,500 + VAT £18750

| Miles:        | 70184  |
|---------------|--------|
| Fuel Type:    | Diesel |
| Transmission: | Manual |
| Colour:       | White  |
| Engine Size:  | 2298   |
|               |        |

Tax Band:

Light goods vehicle (£345 p/a)

Body Style: Luton Van

Reg: HN21VSZ