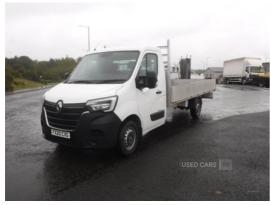

## Renault Master LL35dCi 135 Business Low Roof Chassis Cab | Jun 2020

2020 Renault Master 15ft10" aluminium dropside . 59231 miles . Manual 6 speed . In very clean tidy condition inside and outside