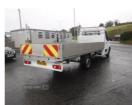

## Renault Master LL35dCi 135 Business Low Roof Chassis Cab | Jun 2020

2020 Renault Master 15ft10" aluminium dropside . 59231 miles . Manual 6 speed . In very clean tidy condition inside and outside