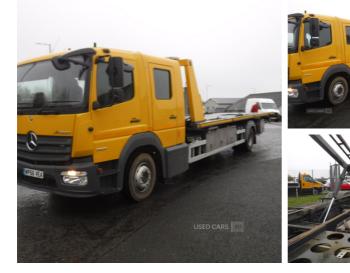

## Mercedes Atego Tilt & Slide with spec frame & winch . Tested. | Feb 2017

VERY CLEAN TIDY CONDITION INSIDE AND OUT .

2017 Mercedes 13-23 with remote control Tilt&Slide body with Spec Frame & remote control winch . Tested . 369110 miles . Only 200,000km on the engine . In very clean tidy condition inside and outside .

## **£36,000** + VAT **£40000**

| Miles:                                             | 369110     |
|----------------------------------------------------|------------|
| Fuel Type:                                         | Diesel     |
| Transmission:                                      | Automatic  |
| Colour:                                            | Yellow     |
| Engine Size:                                       | 5132       |
| <b>Tax Band:</b><br>Light goods vehicle (£345 p/a) |            |
| Body Style:                                        | FLAT LORRY |
| Reg:                                               | WP66VEA    |